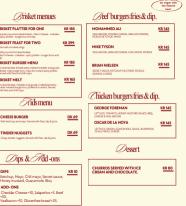

| BURGERKLUBBEN                                                                                                                                        | N     | <i>B</i> risket menue                                                                                                                                                                                                                                                          |
|------------------------------------------------------------------------------------------------------------------------------------------------------|-------|--------------------------------------------------------------------------------------------------------------------------------------------------------------------------------------------------------------------------------------------------------------------------------|
| ///enu                                                                                                                                               |       | BRISKET PLATTER FOR ONE<br>Quarter pound smoker blister - Marvinchesser- cole<br>- spicy plotter - burger burnand dip.<br>BRISKET FEAST FOR TWO<br>Start with smoked sings                                                                                                     |
| Chef's Checial<br>SMOKED BBQ WINGS<br>Spiry Ray autor to agend with susarm,<br>chill be autorable advanced activestications                          | KR 95 | Half pround of annowed brieket,<br>Machi cheenes - colenitive - spicy pickles - burger burst<br>dip.<br>BRISKET BURGER MENU<br>Smaked brieket is base party meked chedder and g<br>, Butter crisp burge bury, mayo 6 mattered spicy pick<br>anewer with thes fact diff arrays. |
| CHIMICHURRI WINGS<br>Smoked chicken wings, spicyplapino asuce topped feelt-<br>jolopino.                                                             | KR 95 | BRISKET MELT<br>Smoked briefest, checklar and goude, melled betwee<br>bother coasted burger bur, picibles & mustard. Server<br>with fries and chilmayo.                                                                                                                        |
| HABANERO WINGS<br>Smoked chicken wings, spicyhabarero sauce topped<br>mango and habarooli sala uch uch direkting.                                    | KR 95 | Aids menu                                                                                                                                                                                                                                                                      |
| SUPER CRISPY TENDER<br>Super crispy: chicken tenders: topped<br>whit resch dessing and fresh-heila.                                                  | KR 95 | CHEESE BURGER<br>With lanchup and mays. Served with fries, dip & ju                                                                                                                                                                                                            |
| MAC 'N' CHEESE BRISKET<br>Filed with chemis baland to perfection<br>and oppend permission, ranch-diversing,<br>cherechturit and bristate burnt ends. | KR 95 | TINDER NUGGETS<br>Crispy tender nuggets, Served with files, dip & juic                                                                                                                                                                                                         |
| MAC 'N' CHEESE<br>Filed with cheese, baked to perfection and topped with<br>critipy breakdown bits and thomemade blog diesting.                      | KR 45 | Dips & Add-0                                                                                                                                                                                                                                                                   |
| FRENCH FREIS<br>Golden and otepy with dip.<br>COLESLAW<br>Classic hornersade colledies.                                                              | KR 45 | DIPS<br>Ketchup, Mayo, Chili mayo, Secret :<br>Honey mustard, Guacamole, Bbq<br>ADD-ONS                                                                                                                                                                                        |